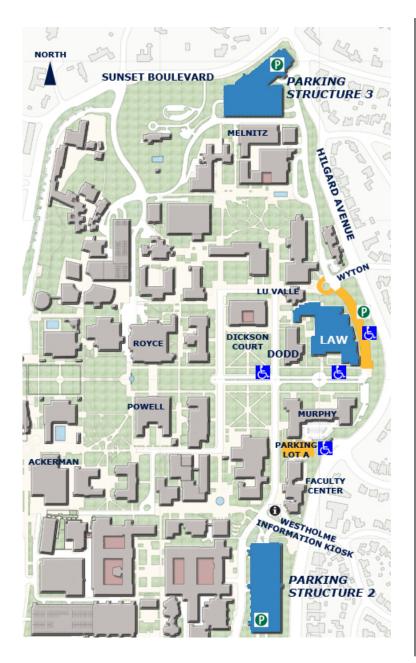

## **Key Buildings and Areas**

Law – classrooms, offices, and Library (1106 Law) **Dodd** – classrooms and Admissions (71 Dodd) Lu Valle – dining, Law Bearwear, and textbooks Ackerman – main book and computer store **Dickson Court** – commencement ceremonies Melnitz – film screenings

## Parking

Daily permits for purchase at Westholme information kiosk for parking structure 2 or 3, unless instructed to purchase permit at the parking lot

Self-service, short-term, pay-by-space parking available at selected entrances to parking structures 2 and 3, and by the Law Building along Charles E. Young Drive East

Purchase permit for parking nearest the Law Building at Westholme Information Kiosk and ask for directions, or E purchase permit in the Pay-by-Space parking area by the Law Building along Charles E. Young Drive East.